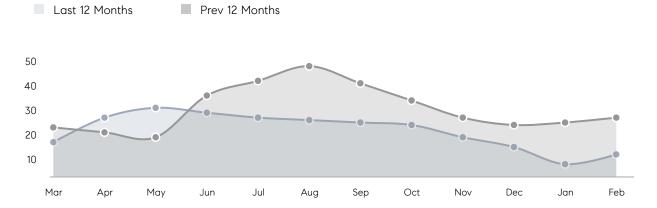

| % OF ASKING PRICE  | 100%      | 101%      |          |
|                | AVERAGE SOLD PRICE | \$415,571 | \$357,778 | 16%      |
|                | # OF CONTRACTS     | 5         | 14        | -64%     |
|                | NEW LISTINGS       | 7         | 18        | -61%     |
| Condo/Co-op/TH | AVERAGE DOM        | -         | 34        | -        |
|                | % OF ASKING PRICE  | -         | 102%      |          |
|                | AVERAGE SOLD PRICE | -         | \$157,500 | -        |
|                | # OF CONTRACTS     | 2         | 3         | -33%     |
|                | NEW LISTINGS       | 3         | 2         | 50%      |
|                |                    |           |           |          |

# North Plainfield

### FEBRUARY 2023

### Monthly Inventory



### Contracts By Price Range



### Listings By Price Range



# COMPASS



Compass makes no representations or warranties, express or implied, with respect to future market conditions or prices of residential product at the time the subject property or any competitive property is complete and ready for occupancy or with respect to any report, study, finding, recommendation or other information provided by Compass herein. Moreover, no warranty, express or implied, is made or should be assumed regarding the accuracy, adequacy, completeness, legality, reliability, merchantability or fitness for a particular purpose of any information, in part or whole, contained herein. All material is presented with the understanding that Compass shall not be deemed to provide legal, accounting or other p