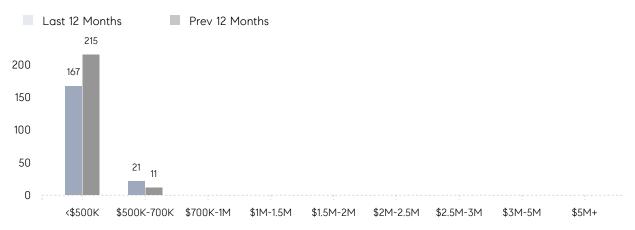

| 101%      |          |
|                | AVERAGE SOLD PRICE | \$415,571 | \$357,778 | 16%      |
|                | # OF CONTRACTS     | 5         | 14        | -64%     |
|                | NEW LISTINGS       | 7         | 18        | -61%     |
| Condo/Co-op/TH | AVERAGE DOM        | -         | 34        | -        |
|                | % OF ASKING PRICE  | -         | 102%      |          |
|                | AVERAGE SOLD PRICE | -         | \$157,500 | -        |
|                | # OF CONTRACTS     | 2         | 3         | -33%     |
|                | NEW LISTINGS       | 3         | 2         | 50%      |
|                |                    |           |           |          |

# North Plainfield

### FEBRUARY 2023

### Monthly Inventory



### Contracts By Price Range



### Listings By Price Range



# COMPASS



Compass makes no representations or warranties, express or implied, with respect to future market conditions or prices of residential product at the time the subject property or any competitive property is complete and ready for occupancy or with respect to any report, study, finding, recommendation or other information provided by Compass herein. Moreover, no warranty, express or implied, is made or should be assumed regarding the accuracy, adequacy, completeness, legality, reliability, merchantability or fitness for a particular purpose of any information, in part or whole, contained herein. All material is presented with the understanding that Compass shall not be deemed to provide legal, accounting or other professional services. This is no