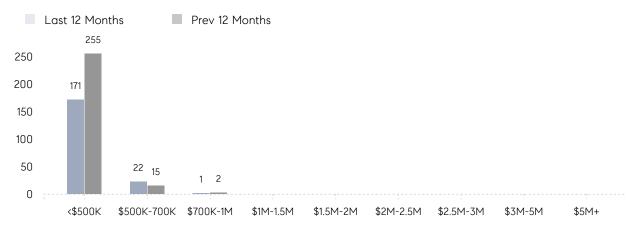

| AVERAGE SOLD PRICE | \$415,571 | \$357,778 | 16%      |
|                | # OF CONTRACTS     | 5         | 14        | -64%     |
|                | NEW LISTINGS       | 7         | 18        | -61%     |
| Condo/Co-op/TH | AVERAGE DOM        | -         | 34        | -        |
|                | % OF ASKING PRICE  | -         | 102%      |          |
|                | AVERAGE SOLD PRICE | -         | \$157,500 | -        |
|                | # OF CONTRACTS     | 2         | 3         | -33%     |
|                | NEW LISTINGS       | 3         | 2         | 50%      |
|                |                    |           |           |          |

# North Plainfield

### FEBRUARY 2023

### Monthly Inventory



### Contracts By Price Range



### Listings By Price Range



# COMPASS



Compass makes no representations or warranties, express or implied, with respect to future market conditions or prices of residential product at the time the subject property or any competitive property is complete and ready for occupancy or with respect to any report, study, finding, recommendation or other information provided by Compass herein. Moreover, no warranty, express or implied, is made or should be assumed regarding the accuracy, adequacy, completeness, legality, reliability, merchantability or fitness for a particular purpose of any information, in part or whole, contained herein. All material is presented with the understanding that Compass shall not be deemed to provide legal, accounting or other professional services. This is not intended to solicit the purch